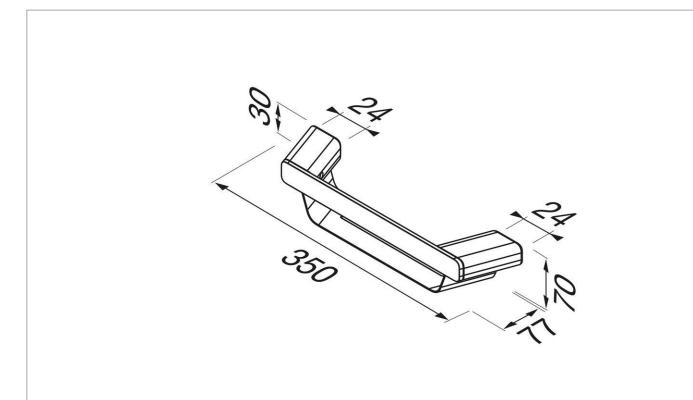

Brand: Geesa, Netherlands

Name : Shift Brushed Gold – Shower basket

35 cm

Item Code:

9914-07

Designer: Geesa

Color / Finish: Brushed Gold

Dimensions: Overall (LxWxH in cm)

35 x 7.7 x 7 cm