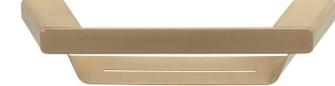

Brand: Geesa, Netherlands

Name : Shift Brushed Gold – Shower basket

35 cm

Item Code:

9914-07

Designer: Geesa

Color / Finish: Brushed Gold

Dimensions: Overall (LxWxH in cm)

35 x 7.7 x 7 cm

## Product info:

Finishing: Coating

• Material: Brass; Stainless steel

• Mounting type: Screws

• Mounting set included: Yes

• Center to center distance (mm): 24

Weight limit (kg): 10

• Easy to keep clean as water does not collect in the basket

• Adequate space for storing shower essentials.

Follow cleaning instructions and avoid using any harmful chemicals. Failure to do so voids the warranty.

All information is for reference only. Installation shall always be based on the specs provided with actual delivered items. For more info, visit **www.kuysen.com**